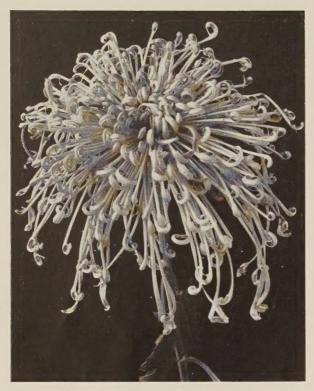

e. October 15. Price: 50 cents each, 3 for \$1.35.



CENTENNIAL. True spider in a stunningly beautiful golden bronze color. October 25. Price: 30 cents each; 3 for 85 cents.



**EMERALD ISLE.** As the name suggests, the predominant color of these slender cordlike petals is green with an undertone of creamy white. November 1. **Price:** 50 cents each, 3 for \$1.35.



ORIENTAL KNIGHT. Perhaps this is the deepest garnet red (bordering toward purple) quilled type flower known on the market today. November 5. Price: 30 cents, 3 for 85 cents.



LYRIC. A "deep orchid pink Rayonante", is the description of this beautiful flower. October 30. Price: 30 cents each, 3 for 85 cents.



MAMORU. Light orange shading to a deeper bronze at the center. October 20. Price: 30 cents each, 3 for 85 cents.



AGNES. Quilled petals of this beautiful true spider are light orchid pink in color. November 10. Price: 30 cents each, 3 for 85 cents.



ALICE TASHIMA. Purest white. Tall. October 10. Price: 30 cents each, 3 for 85 cents.



ANN NORTON. Large size tubular petals with incurving spoon tips of various sizes. Glistening white flower with a most enthralling overcast of green shade throughout. Like all other green varieties, this flower also should be protected from fading. October 30. Price: 50 cents, 3 for \$1.35.



ANNE. Truly magnificent purest white spider of the large tubular class. October 1-5. Price: 30 cents each, 3 for 85 cents.



ARCTIC. Enchantingly beautiful true spider in purest white. October 15. Price: 30 cents each, 3 for 85 cents.

Date appearing after each description of